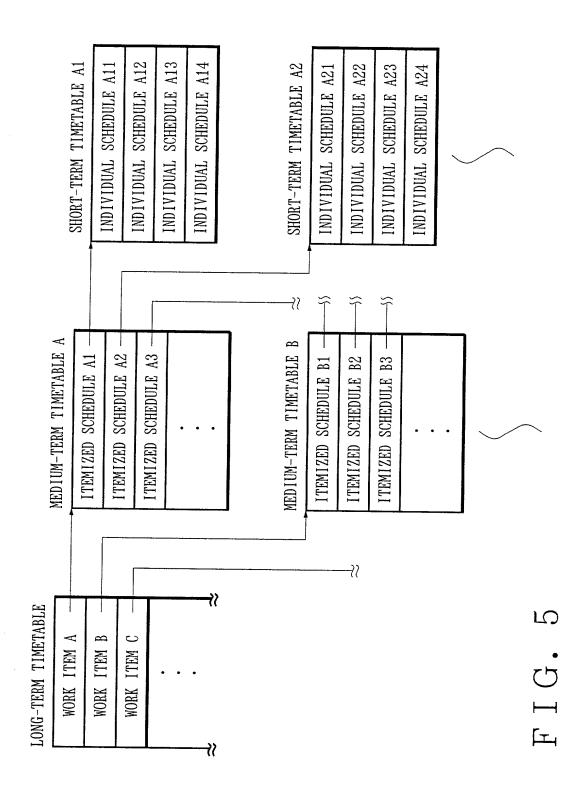

· ·

TO THE TOTAL OF THE PARTY OF TH

F I G. 6

G 1 ··· PROGRESS CHART

FIG. 10

G 2 ··· INDIVIDUAL PROGRESS CHART

F I G. 11

7/8